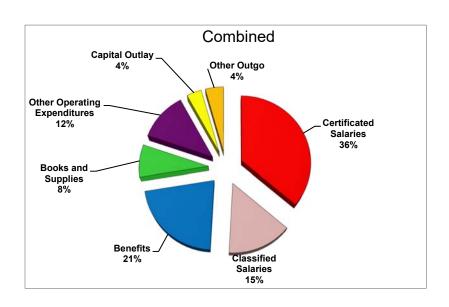

#### **Operating Expenditure Components**

The General Fund is used for the majority of the functions within the District. As illustrated below, salaries and benefits comprise of approximately 79% of the District's unrestricted budget, and approximately 72% of the total General Fund budget.

| Description                                                 | Unrestricted | Combined      |
|-------------------------------------------------------------|--------------|---------------|
| Certificated Salaries                                       | \$38,982,107 | \$45,661,798  |
| Classified Salaries                                         | \$12,869,938 | \$18,426,600  |
| Benefits (Payroll Taxes and Health & Welfare Contributions) | \$19,441,994 | \$27,192,517  |
| Books and Supplies                                          | \$6,578,684  | \$9,827,423   |
| Other Operating Expenditures                                | \$8,417,036  | \$14,905,621  |
| Capital Outlay                                              | \$2,491,165  | \$4,522,009   |
| Other Outgo                                                 | \$1,509,351  | \$5,500,130   |
| TOTAL                                                       | \$90,290,275 | \$126,036,097 |

Following is a graphical representation of expenditures by percentage: