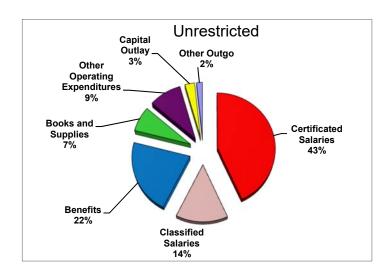

#### **Operating Expenditure Components**

The General Fund is used for the majority of the functions within the District. As illustrated below, salaries and benefits comprise of approximately 79% of the District's unrestricted budget, and approximately 72% of the total General Fund budget.

| Description                                                 | Unrestricted | Combined      |
|-------------------------------------------------------------|--------------|---------------|
| Certificated Salaries                                       | \$38,982,107 | \$45,661,798  |
| Classified Salaries                                         | \$12,869,938 | \$18,426,600  |
| Benefits (Payroll Taxes and Health & Welfare Contributions) | \$19,441,994 | \$27,192,517  |
| Books and Supplies                                          | \$6,578,684  | \$9,827,423   |
| Other Operating Expenditures                                | \$8,417,036  | \$14,905,621  |
| Capital Outlay                                              | \$2,491,165  | \$4,522,009   |
| Other Outgo                                                 | \$1,509,351  | \$5,500,130   |
| TOTAL                                                       | \$90,290,275 | \$126,036,097 |

Following is a graphical representation of expenditures by percentage: