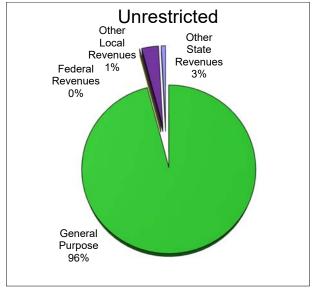

#### **General Fund Revenue Components**

The District receives funding for its general operations from various sources. A summary of the major funding sources is illustrated below:

| Description                    | Unrestricted  | Combined      |
|--------------------------------|---------------|---------------|
| General Purpose Revenue (LCFF) | \$100,954,385 | \$100,954,385 |
| Federal Revenues               | \$14,204      | \$8,751,747   |
| Other State Revenues           | \$3,414,730   | \$11,021,311  |
| Other Local Revenues           | \$866,570     | \$4,473,466   |
| TOTAL                          | \$105,249,888 | \$125,200,908 |