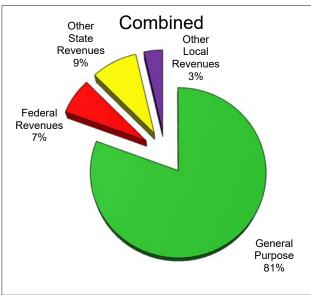

#### **General Fund Revenue Components**

The District receives funding for its general operations from various sources. A summary of the major funding sources is illustrated below:

| Description                    | Unrestricted  | Combined      |
|--------------------------------|---------------|---------------|
| General Purpose Revenue (LCFF) | \$100,954,385 | \$100,954,385 |
| Federal Revenues               | \$14,204      | \$8,751,747   |
| Other State Revenues           | \$3,414,730   | \$11,021,311  |
| Other Local Revenues           | \$866,570     | \$4,473,466   |
| TOTAL                          | \$105,249,888 | \$125,200,908 |